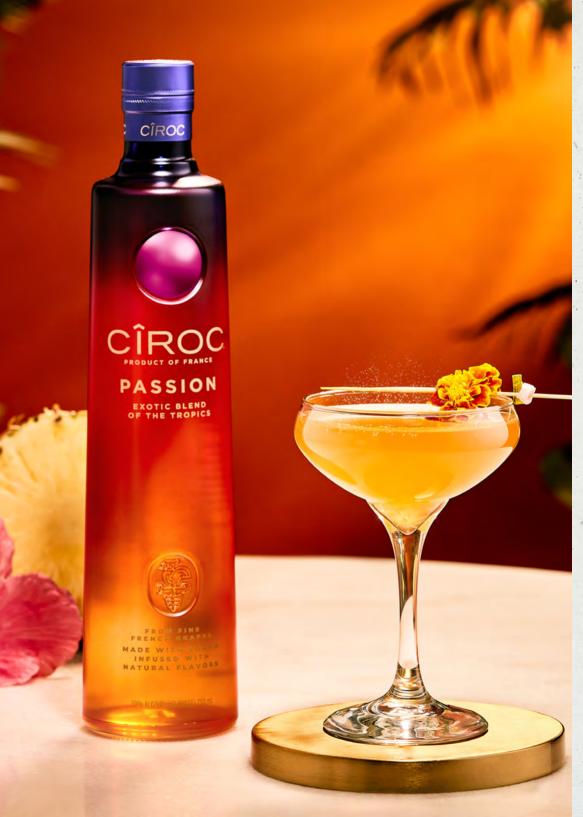

| CHASE Potato   Orange                                | 4.2     |
|------------------------------------------------------|---------|
| CIROC Classic   Red Berry   Pineapple   Passionfruit | 4.2     |
| SMIRNOFF Red   Cherry Drop   Raspberry Crush         | 3.1/3.3 |
| KETEL ONE                                            | 3.7     |
| BELVEDERE                                            | 4.2     |
| GREY GOOSE                                           | 4.2     |
| STOLI Vanilla   Raspberry   Salted Caramel           | 3.3     |