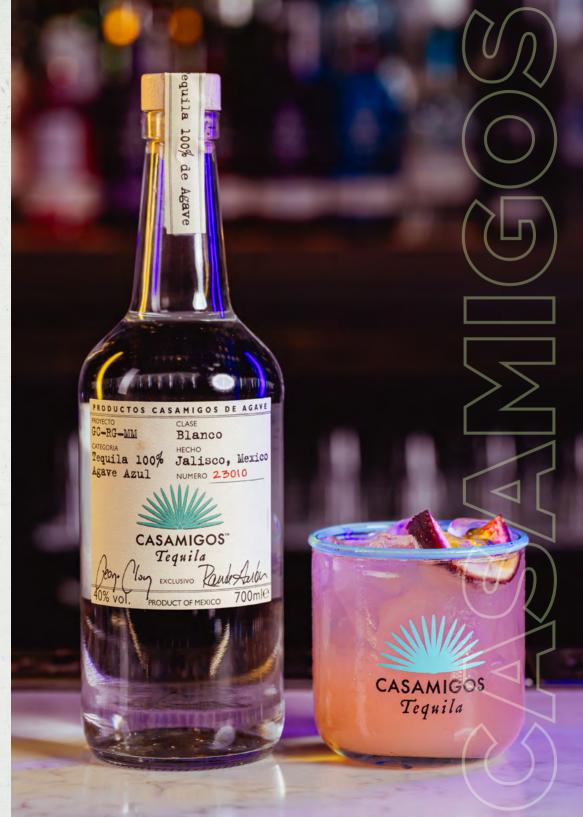

|
|                                                 |      |
|                                                 |      |
| SPRITZ & FIZZ                                   |      |
|                                                 |      |
| APEROL SPRITZ                                   | 9.5  |
| Aperol, Prosecco, Soda                          |      |
| LIMONCELLO SPRITZ                               | 9.5  |
| Luxardo Limoncello, Prosecco, Soda              | 9.5  |
| Editardo Elmoncello, Prosecco, Soda             |      |
| HUGO SPRITZ                                     | 9.5  |
| St Germain Elderflower, Prosecco, Soda          |      |
|                                                 |      |
| KIR ROYALE                                      | 9.5  |

Prosecco, Creme de Cassis





## THE ANGELS SHARERS

A selection of sharing options containing 9 of your chosen cocktail served on your own tree

| PORNSTAR MARTINI | 69.95 |
|------------------|-------|
| ESPRESSO MARTINI | 69.95 |
| FRENCH MARTINI   | 69.95 |
| COSMOPOLITAN     | 69.95 |
| APEROL SPRITZ    | 69.95 |

## SHOT PADDLES - 6 OR 12

| DEAD MAN'S FINGERS                     | 15/28 |
|----------------------------------------|-------|
| Raspberry Rum Cream/Resposado Tequila/ |       |
| Strawberry Tequila Cream               |       |
| SOURZ                                  | 15/28 |
| Cherry/Apple                           |       |
| FIREBALL                               | 15/28 |
| BABY GUINNESS                          | 20/38 |
| JAMMY DODGER                           | 20/38 |
| PB & J